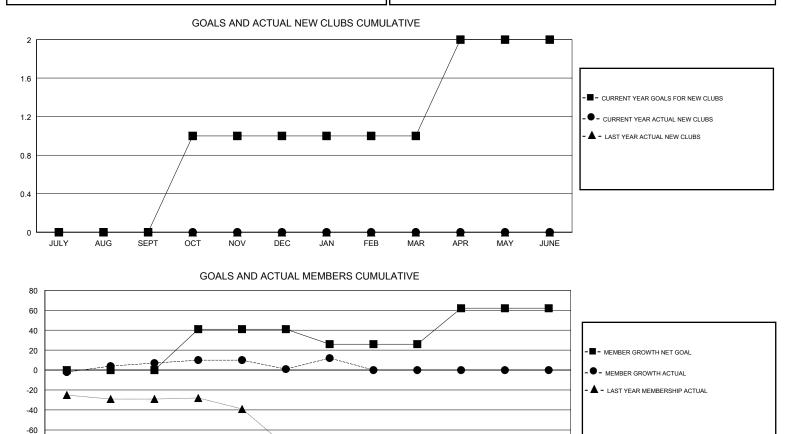

## LOCATION REP OF SOUTH AFRICA

GMT CA

| Clubs                 |               |           |               | Members               |                           |                         |                                                    |  |
|-----------------------|---------------|-----------|---------------|-----------------------|---------------------------|-------------------------|----------------------------------------------------|--|
| RESULTS FOR 2018-2019 |               |           |               | RESULTS FOR 2018-2019 |                           |                         |                                                    |  |
| QUARTER               | NEW CLUB GOAL | NEW CLUBS | DROPPED CLUBS | QUARTER               | MEMBER GROWTH NET<br>GOAL | MEMBER GROWTH<br>ACTUAL | DROPPED<br>MEMBERS ACTUAL<br>(including transfers) |  |
| JULY/AUG/SEPT         | 0             | 0         | 0             | JULY/AUG/SEPT         | 0                         | 19                      | 11                                                 |  |
| OCT/NOV/DEC           | 1             | 0         | 0             | OCT/NOV/DEC           | 41                        | 20                      | 24                                                 |  |
| JAN/FEB/MAR           | 0             | 0         | 0             | JAN/FEB/MAR           | -15                       | 14                      | 2                                                  |  |
| APR/MAY/JUNE          | 1             | 0         | 0             | APR/MAY/JUNE          | 36                        | 0                       | 0                                                  |  |

-80 --100 \* -120 JULY AUG SEPT OCT NOV DEC JAN FEB MAR APR MAY JUNE ٦Г

| DROPPED CLUBS: 0 |    | 15 CLUBS OF 37 ADDED 1 OR MORE | GENDER DISTRIBUTION                    |                              |     |
|------------------|----|--------------------------------|----------------------------------------|------------------------------|-----|
|                  |    | NEW MEMBERS                    | MALE<br>FEMALE                         | 341 (51.98%)<br>315 (48.02%) |     |
| DROPPED MEMBERS  |    |                                | Women Percentage Fiscal Year Goal: 48% |                              |     |
| DECEASED         | 3  | CLICK HERE FOR CUMULATIVE      | TOTAL FAMILY UNIT MEMBERS              |                              | 197 |
| CLUB CANCELLED 0 |    | MEMBERSHIP DATA                | FAMILY MEMBERS PAYING HALF             |                              | 101 |
| OTHER 3          | 34 |                                | DUES                                   |                              | 101 |
| TOTAL            | 37 |                                |                                        |                              |     |